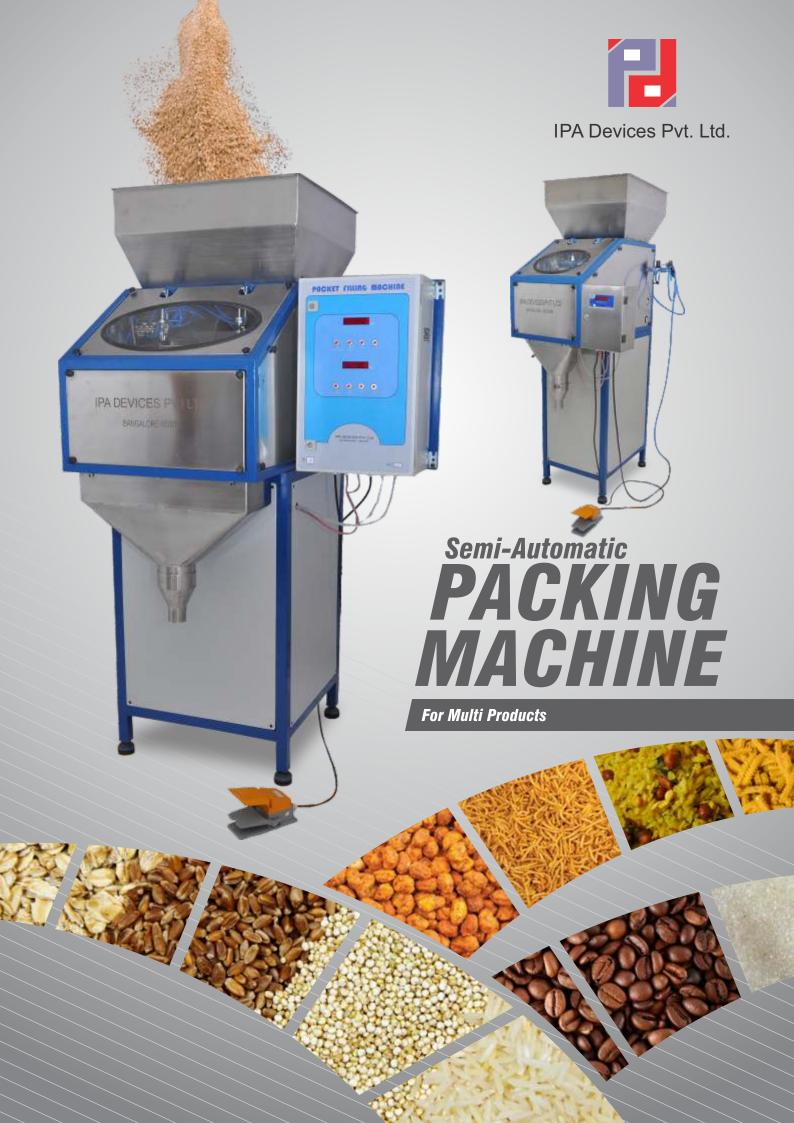

## **General Description**

The IPA Devices semi automatic packer is the right-rugged machine for back door packing. It can be used for various products like tea, coffee, coffee beans, rice, sugar, pepper or any food products which include bakery products. These machines are used for converting bulk packages to smaller pouches in the food industry or super markets, where there is a need for a versatile machine to pack various types of products and also where packing speeds need not be as high as FFS(Form fill seal) machine. This machine reduces the requirement of large number of people for packing to a very few and also giving consistency in terms of productivity and accuracy. The pneumatic vibrators are very rugged and trouble free and will work in the most hostile conditions of dust.

## Salient Features

- All SS contact parts
- Handles most of the complex materials

Technical Specifications

- High accuracy
- High speed

- Reduces labour by more than 50%
- Maintenance free
- Backed by a company that has been in the market for over 20 years

| Single/double Head Packing Machine                                                                                                                                                                                                                                                                                                                                                                                                                                                                                           |
|------------------------------------------------------------------------------------------------------------------------------------------------------------------------------------------------------------------------------------------------------------------------------------------------------------------------------------------------------------------------------------------------------------------------------------------------------------------------------------------------------------------------------|
| Multiple products                                                                                                                                                                                                                                                                                                                                                                                                                                                                                                            |
| 50-1000gms/packet                                                                                                                                                                                                                                                                                                                                                                                                                                                                                                            |
| 4-5 for single head/8-10 for double head                                                                                                                                                                                                                                                                                                                                                                                                                                                                                     |
| 20 ltrs per minute at 4 bar.                                                                                                                                                                                                                                                                                                                                                                                                                                                                                                 |
| <ul> <li>Stainless Steel Construction For contact parts</li> <li>Pneumatic vibrators</li> <li>Pneumatic Cylinders for flap gate</li> <li>Electronic Display</li> <li>Foot Switch Operated</li> <li>Set Weights programmable</li> <li>Robust for continuous operation</li> <li>Support Structure (mild steel)</li> <li>Integration with FFS machine</li> <li>High Bright LED display</li> <li>Coarse and fine feed mode</li> <li>Settings via membrane keypad</li> <li>Totalizer</li> <li>Totalizer reset function</li> </ul> |
| 230V, 50 Hz- 30W                                                                                                                                                                                                                                                                                                                                                                                                                                                                                                             |
| Using high accuracy loadcells                                                                                                                                                                                                                                                                                                                                                                                                                                                                                                |
| 20 bit high accuracy Sigma delta                                                                                                                                                                                                                                                                                                                                                                                                                                                                                             |
| 16 bit MCU                                                                                                                                                                                                                                                                                                                                                                                                                                                                                                                   |
| From Foot switch (For discharge)                                                                                                                                                                                                                                                                                                                                                                                                                                                                                             |
| 3 Nos- coarse feed, fine feed and weigh hopper discharge                                                                                                                                                                                                                                                                                                                                                                                                                                                                     |
|                                                                                                                                                                                                                                                                                                                                                                                                                                                                                                                              |